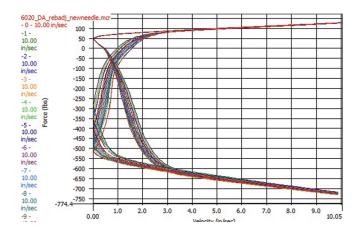

#### 6020DA Diagnostics Chart Shown

# **Product:**

This is the second generation double adjustable shaft option. Originating from our High Speed Rebound shaft, the new 6020-DA utilizes a cage for high speed rebound adjustment along with an internal needle and jet bypass for bleed adjustment. New in this second generation is the ability to flip the poppet in the jet, this allows you to run either rebound, compression, or straight bleed.

## Benefits:

- Owner Serviceable
- Wide range of rebound zero point adjustability
- Adjustment repeatability
- Compression or Rebound Adjustable Bleed

6020DA Shown